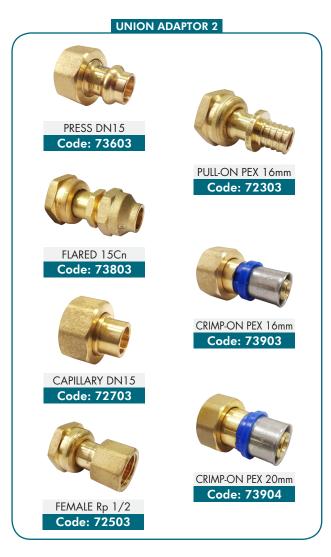

#### **Union connection types**

- elson PRESS
- Capillary Connection
- elson BUSHPEX Pull-On
- Flared Compression
- Female Thread Connection
- elson BUSHPEX Crimp-On

Combination Union Ball Valves are available to connect pipe from 15mm to 25mm