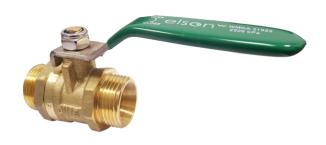

## COMBINATION UNION BALL VALVES (DN15)

elson UNION BALL VALVE BODY (DN15)

Code: 73601

**Elson Australasia Pty Ltd** 

ABN 45 059 613 991

Fax: (02)9625 7855

Version 2.2 Apr 2021 Email: sales@elson.net.au