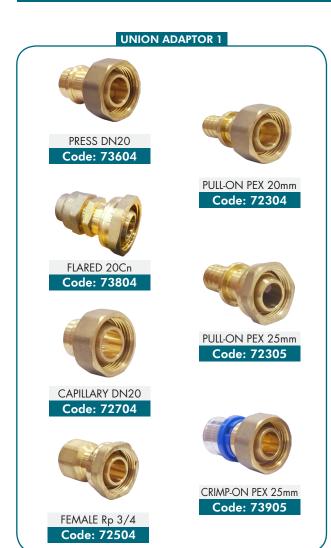

#### **Union connection types**

- elson PRESS
- Capillary Connection
- elson BUSHPEX Pull-On
- Flared Compression
- Female Thread Connection
- elson BUSHPEX Crimp-On

Combination Union Ball Valves are available to connect pipe from 15mm to 25mm

## COMBINATION UNION BALL VALVES (DN15)

elson UNION BALL VALVE BODY (DN15)

Code: 73601

**Elson Australasia Pty Ltd** 

ABN 45 059 613 991

Fax: (02)9625 7855

Version 2.2 Apr 2021 Email: sales@elson.net.au