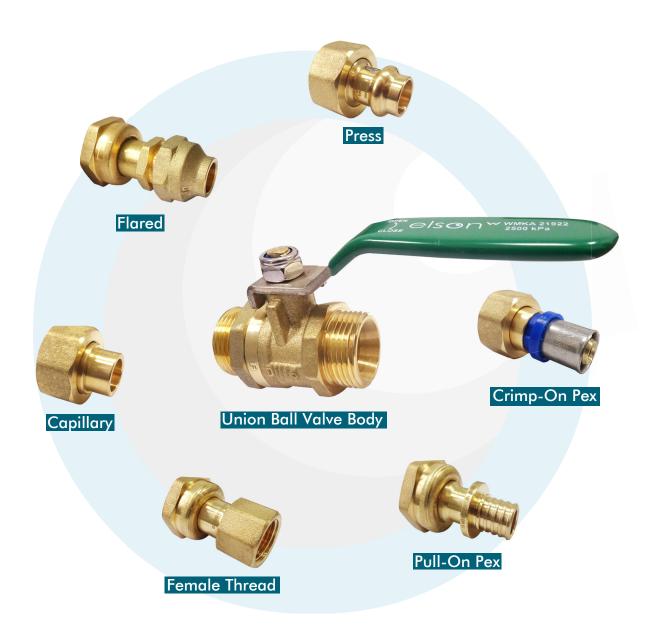

#### **INTRODUCTION**

**Elson Union Ball Valves**: An innovative time saving valve range providing multiple combination of connection types and allowing combination of pipes to be easily connected and isolated. **Ideal for new domestic and commercial construction, maintenance plumbers and the broad plumbing industry as a whole.** The Combination Union Ball Valves allow for easy isolation, replacement, service and repair of damaged or blocked pipe supply lines.

#### **Union connection types**

- elson PRESS
- Capillary Connection
- elson BUSHPEX Pull-On
- Flared Compression
- Female Thread Connection
- elson BUSHPEX Crimp-On

Combination Union Ball Valves are available to connect pipe from 15mm to 25mm