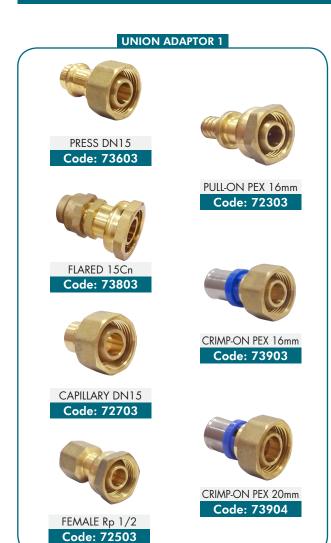

#### **Union connection types**

- elson PRESS
- Capillary Connection
- elson BUSHPEX Pull-On
- Flared Compression
- Female Thread Connection
- elson BUSHPEX Crimp-On

Combination Union Ball Valves are available to connect pipe from 15mm to 25mm