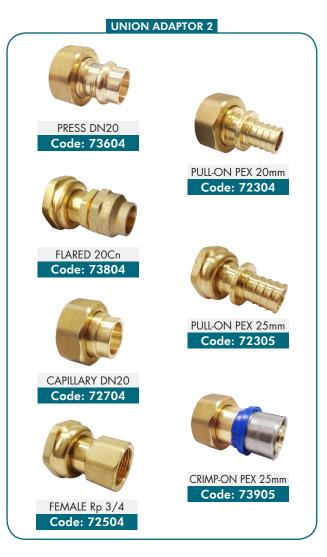

#### **Union connection types**

- elson PRESS
- Capillary Connection
- elson BUSHPEX Pull-On
- Flared Compression
- Female Thread Connection
- elson BUSHPEX Crimp-On

Combination Union Ball Valves are available to connect pipe from 15mm to 25mm

## COMBINATION UNION BALL VALVES (DN20)

elson UNION BALL VALVE BODY (DN20)

Code: 73602

**Elson Australasia Pty Ltd** 

ABN 45 059 613 991

Version 2.2 Apr 2021 Email: sales@elson.net.au