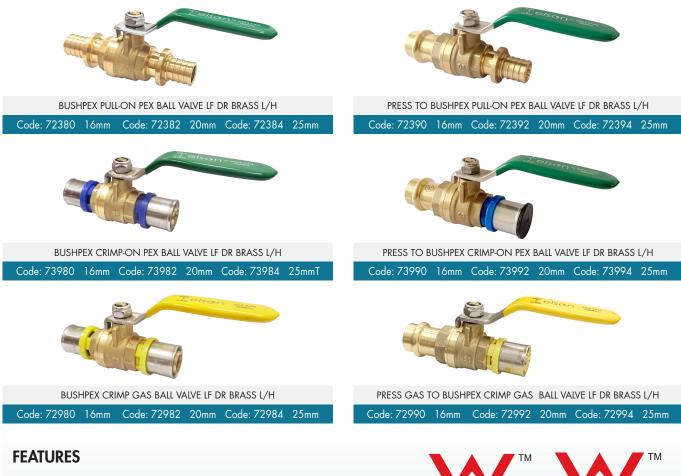

**BUSHPEX WATER & GAS BALL VALVE** 

- Made of Lead Free DR Brass
- elson BUSHPEX Ball Valve
  - WaterMark Certificate No: WMKA 21922. Conforms with AS 5830.1
  - BUSHPEX Ball Valve Allowable Operating Pressure (AOP): 2000kPa
- PRESS/BUSHPEX Conversion Ball Valve (AOP): 1600kPa
- Working Temperature: from -20 °C to 95°C
- elson BUSHPEX Gas Ball Valve
- AGA approved No: 8350. Conforms with AS 4617
- Allowable Operating Pressure (AOP): 500kPa
- Working Temperature: from -20°C to 95°C
- 1/4 Turn full-bore for optimum flow
- Every valve is pressure tested by Elson prior to release
- Manufactured by elson, certified to ISO 9001