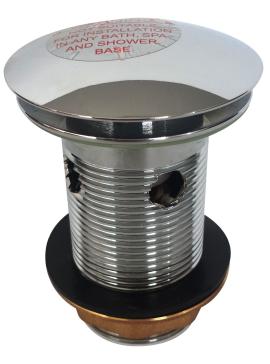

## **POP-UP MUSHROOM WASTE**

WASTE OVER FLOW POP-UP MUSHOOM SQUARE

Code: 71408 32x80mm Square

Code: 71404 40x80mm Square

WASTE OVER FLOW POP-UP MUSHOOM ROUND

Code: 71406 32x80mm Round

Code: 71402 40x80mm Round

## **FEATURES:**

- Suit basins with 32mm & 40mm outlets
- Suit basins with overflow
- Bright chrome finish 32mm MI & 40mm MI outlets
- Boxed for protection, easy packing and display
- Internal mechanism protection cap for trouble free pop-up operation
- Another quality product manufactured by Elson- ISO 9001 accredited