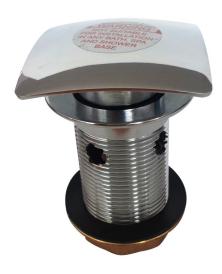

## **POP-UP MUSHROOM WASTE**

WASTE OVER FLOW POP-UP MUSHOOM SQUARE

Code: 71408 32x80mm Square

Code: 71404 40x80mm Square

WASTE OVER FLOW POP-UP MUSHOOM ROUND

Code: 71406 32x80mm Round

Code: 71402 40x80mm Round

## **FEATURES:**

- Suit basins with 32mm & 40mm outlets
- Suit basins with overflow
- Bright chrome finish 32mm MI & 40mm MI outlets
- Boxed for protection, easy packing and display
- Internal mechanism protection cap for trouble free pop-up operation
- Another quality product manufactured by Elson- ISO 9001 accredited