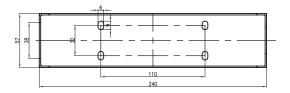

## **TECHNICAL SPECIFICATIONS**

- Working Temperature Range: 1 95 °C
- Maximum Working Pressure: 2500kPa
- Threads complies with AS ISO 7.1, AS ISO 7.2 and AS 1722.2
- NSW Ball joint Meter Connection
- Complies with Sydney water MLIM guidelines