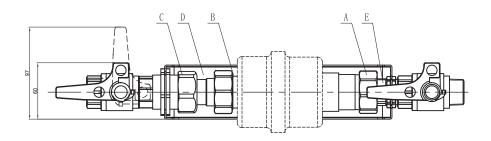

#### INSTALLATION INSTRUCTIONS

- 1. Loosen lock Nut (C), ensure Meter Coupling (D) is movable.
- 2. Put Water Meter between Nut (A) and Nut (B), then ensure the Water Meter's connector touches ball face of Meter Coupling (E), then tighten Nut (A).
- 3. Pull Meter Coupling (D) to touch the Water Meter's other connector then tighten Nut (B).
- 4. Tighten lock Nut (C) to securely fasten the Water Meter.