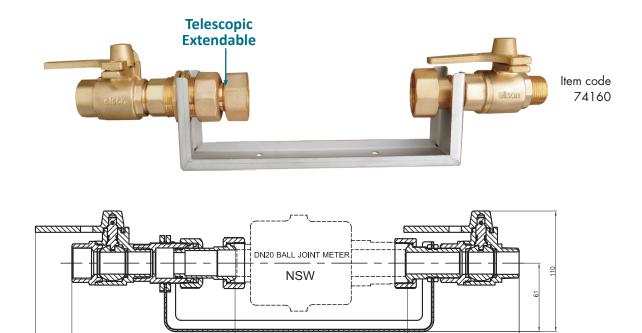

# elson LEAD FREE\* SUB WATER METER ASSEMBLY KIT 20mm BALL JOINT (NSW) 74160

elson Sub Meter Assembly Kits are pre-assembled ready to install for fast installation of water meters that comply with AS3565.1

# elson LEAD FREE\* SUB WATER METER ASSEMBLY KIT 20mm BALL JOINT (NSW) 74160

#### INSTALLATION INSTRUCTIONS

- 1. Loosen lock Nut (C), ensure Meter Coupling (D) is movable.
- 2. Put Water Meter between Nut (A) and Nut (B), then ensure the Water Meter's connector touches ball face of Meter Coupling (E), then tighten Nut (A).
- 3. Pull Meter Coupling (D) to touch the Water Meter's other connector then tighten Nut (B).
- 4. Tighten lock Nut (C) to securely fasten the Water Meter.

## **TECHNICAL SPECIFICATIONS**

- Working Temperature Range: 1 95 °C
- Maximum Working Pressure: 2500kPa
- Threads complies with AS ISO 7.1, AS ISO 7.2 and AS 1722.2
- NSW Ball joint Meter Connection
- Complies with Sydney water MLIM guidelines