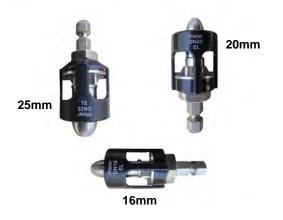

## BUSHPEX CRIMP WATER & GAS CALIBRATION TOOL

to suit battery drill - round and deburr instantly

25mm

BLACK: water calibration tool

YELLOW: gas calibration tool

- Round and deburr instantly
- Black tools to suit BUSHPEX Crimp-On PEX Plumbing System
- Yellow tools to suit BUSHPEX Crimp Gas PEX-AL Piping System
- Save time, effort and money
- Fits your battery drill maximum 500rpm
- Sizes: 16mm to 25mm for BUSHPEX Crimp-On PEX Plumbing System
- Sizes: 16mm to 63mm for BUSHPEX Crimp Gas PEX-AL Piping System