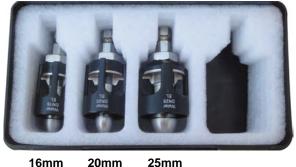

## BUSHPEX CRIMP WATER & GAS CALIBRATION TOOL

to suit battery drill - round and deburr instantly

25mm

BLACK: water calibration tool

YELLOW: gas calibration tool

- Round and deburr instantly
- Black tools to suit BUSHPEX Crimp-On PEX Plumbing System
- Yellow tools to suit BUSHPEX Crimp Gas PEX-AL Piping System
- Save time, effort and money
- Fits your battery drill maximum 500rpm
- Sizes: 16mm to 25mm for BUSHPEX Crimp-On PEX Plumbing System
- Sizes: 16mm to 63mm for BUSHPEX Crimp Gas PEX-AL Piping System