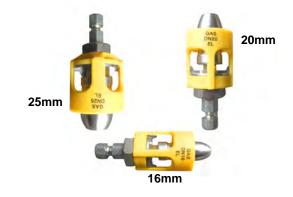

## BUSHPEX CRIMP WATER & GAS CALIBRATION TOOL

to suit battery drill - round and deburr instantly

25mm

BLACK: water calibration tool

YELLOW: gas calibration tool

- Round and deburr instantly
- Black tools to suit BUSHPEX Crimp-On PEX Plumbing System
- Yellow tools to suit BUSHPEX Crimp Gas PEX-AL Piping System
- Save time, effort and money
- Fits your battery drill maximum 500rpm
- Sizes: 16mm to 25mm for BUSHPEX Crimp-On PEX Plumbing System
- Sizes: 16mm to 63mm for BUSHPEX Crimp Gas PEX-AL Piping System