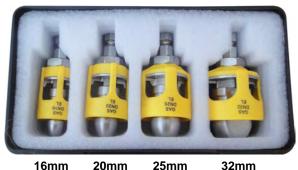

## BUSHPEX CRIMP WATER & GAS CALIBRATION TOOL

to suit battery drill - round and deburr instantly

25mm

BLACK: water calibration tool

YELLOW: gas calibration tool

- Round and deburr instantly
- Black tools to suit BUSHPEX Crimp-On PEX Plumbing System
- Yellow tools to suit BUSHPEX Crimp Gas PEX-AL Piping System
- Save time, effort and money
- Fits your battery drill maximum 500rpm
- Sizes: 16mm to 25mm for BUSHPEX Crimp-On PEX Plumbing System
- Sizes: 16mm to 63mm for BUSHPEX Crimp Gas PEX-AL Piping System