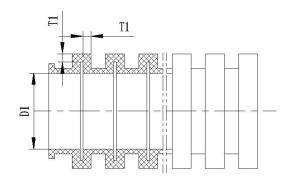

## **CORRUGATED SLEEVE PIPE**

| Code  | Description                                  | D1   | T1   |
|-------|----------------------------------------------|------|------|
| 23727 | BUSHPEX CORRUGATED SLEEVE PIPE 50m COIL 16mm | 20.2 | 0.18 |
| 23725 | BUSHPEX CORRUGATED SLEEVE PIPE 50m COIL 20mm | 23.5 | 0.23 |
| 23726 | BUSHPEX CORRUGATED SLEEVE PIPE 50m COIL 25mm | 28.6 | 0.28 |

## **Technical Specifications**

• Suitable for sleeving of PEX pipes

Maximum Working Temperature: 100 ℃

• Complies with RoHS Directive (EU) 2015/863 for environment

• Material: Polyethylene (PE)

• Structure: Wavy inside and outside