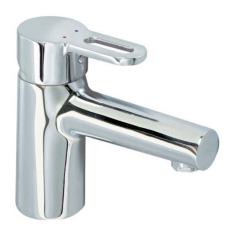

## PRODUCT DATA SHEET BRAVO BASIN MIXER CHROME WELS 4 STAR

## PRODUCT CODE: 50772

## Features & Approval

- Maximum Working Temperature: 80°C
- Maximum Working Pressure: 1300 KPa
- Threads: Complies with AS 1722.2
- Material: DR Brass, Complies with AS 2345
- Suitable for Potable Water, Complies with AS/NZS 4020
- WELS Reg. Number: TM33424, WELS Rating: 4 STAR 7.5 L/Min