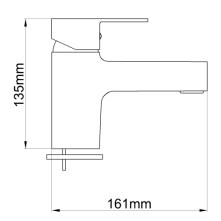

## PRODUCT DATA SHEET BRAVO BASIN MIXER CHROME WELS 4 STAR

## PRODUCT CODE: 50772

## Features & Approval

- Maximum Working Temperature: 80°C
- Maximum Working Pressure: 1300 KPa
- Threads: Complies with AS 1722.2
- Material: DR Brass, Complies with AS 2345
- Suitable for Potable Water, Complies with AS/NZS 4020
- WELS Reg. Number: TM33424, WELS Rating: 4 STAR 7.5 L/Min