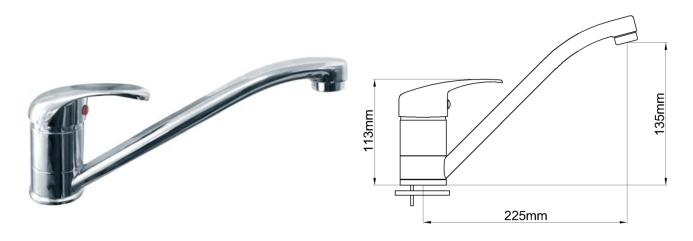

## Kei SH SINK MIXER CHROME WELS 4 STAR

PRODUCT CODE: 50965

## Features & Approval

- $\bullet$  Maximum Working Temperature: 80  $^{\circ}\!\mathrm{C}$
- Maximum Working Pressure: 1300 KPa
- Threads: Complies with AS 1722.2
- Material: DR Brass, Complies with AS 2345
- Suitable for Potable Water, Complies with AS/NZS 4020
- WELS Reg. Number: T33569, WELS Rating: 4 STAR 7.5 L/Min