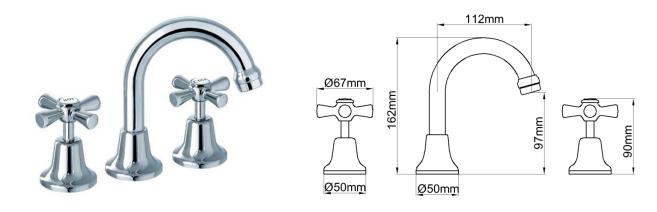

## PRODUCT DATA SHEET

IONA BASIN SET

| CODE  | DESCRIPTION                               | COLOUR | TRIM | WELS Reg.<br>Number |
|-------|-------------------------------------------|--------|------|---------------------|
| 51150 | IONA BASIN SET C/P & G/P TRIM WELS 4 STAR | CHROME | GOLD | TM33729             |
| 51160 | IONA BASIN SET C/P WELS 4 STAR            | CHROME |      | T33566              |

## Features & Approval

- Maximum Working Temperature: 80°C
- Maximum Working Pressure: 1300 KPa
- Threads: Complies with AS 1722.2
- Material: DR Brass, Complies with AS 2345
- Suitable for Potable Water, Complies with AS/NZS 4020
- WELS Rating: 4 STAR 7.5 L/Min
- Double O-ring Seal