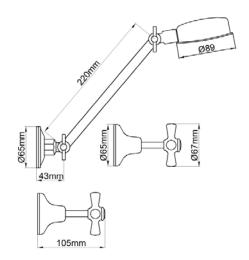

## **IONA SHOWER SET**

| CODE  | DESCRIPTION                                | COLOUR | TRIM | WELS Reg.<br>Number |
|-------|--------------------------------------------|--------|------|---------------------|
| 51250 | IONA SHOWER SET C/P & G/P TRIM WELS 3 STAR | CHROME | GOLD | SM13560             |
| 51260 | IONA SHOWER SET C/P WELS 3 STAR            | CHROME |      | SM13560             |

## Features & Approval

Maximum Working Temperature: 80°C
Maximum Working Pressure: 1300 KPa

• Threads: Complies with AS 1722.2

Material: DR Brass, Complies with AS 2345

• Suitable for Potable Water, Complies with AS/NZS 4020