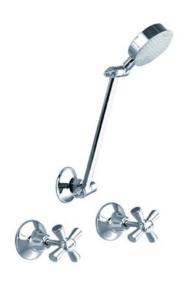

## **IONA SHOWER SET**

| CODE  | DESCRIPTION                                | COLOUR | TRIM | WELS Reg.<br>Number |
|-------|--------------------------------------------|--------|------|---------------------|
| 51250 | IONA SHOWER SET C/P & G/P TRIM WELS 3 STAR | CHROME | GOLD | SM13560             |
| 51260 | IONA SHOWER SET C/P WELS 3 STAR            | CHROME |      | SM13560             |