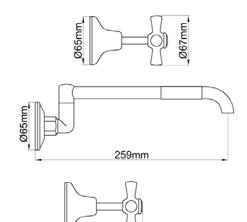

## **IONA LAUNDRY SET**

| CODE  | DESCRIPTION                             | COLOUR | TRIM | WELS Reg.<br>Number |
|-------|-----------------------------------------|--------|------|---------------------|
| 51555 | IONA LAUNDRY SET CP&GP TRIM WELS 3 STAR | CHROME | GOLD | TM33721             |
| 51565 | IONA LAUNDRY SET CP WELS 3 STAR         | CHROME |      | TM33721             |

## Features & Approval

• Maximum Working Pressure: 1300 KPa

• Threads: Complies with AS 1722.2

Material: DR Brass, Complies with AS 2345

• Suitable for Potable Water, Complies with AS/NZS 4020

• WELS Rating: 3 STAR 9 L/Min