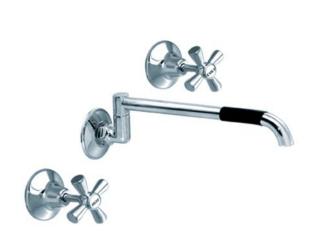

## **IONA LAUNDRY SET**

| CODE  | DESCRIPTION                             | COLOUR | TRIM | WELS Reg.<br>Number |
|-------|-----------------------------------------|--------|------|---------------------|
| 51555 | IONA LAUNDRY SET CP&GP TRIM WELS 3 STAR | CHROME | GOLD | TM33721             |
| 51565 | IONA LAUNDRY SET CP WELS 3 STAR         | CHROME |      | TM33721             |

## Features & Approval

• Maximum Working Pressure: 1300 KPa

• Threads: Complies with AS 1722.2

Material: DR Brass, Complies with AS 2345

• Suitable for Potable Water, Complies with AS/NZS 4020

• WELS Rating: 3 STAR 9 L/Min