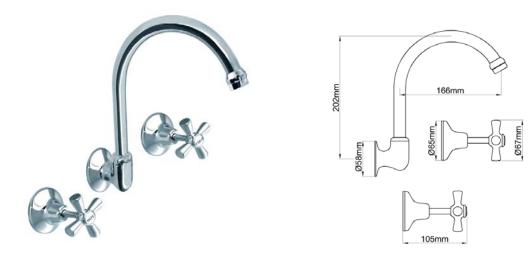

## PRODUCT DATA SHEET

IONA WALL SPA/SINK SET

| CODE  | DESCRIPTION                                   | COLOUR | TRIM | WELS Reg. |
|-------|-----------------------------------------------|--------|------|-----------|
|       |                                               |        |      | Number    |
| 51655 | IONA WALL SPA/SINK SET CP&GP TRIM WELS 4 STAR | CHROME | GOLD | TM33683   |
| 51665 | IONA WALL SPA/SINK SET CP WELS 4 STAR         | CHROME |      | TM33683   |

## Features & Approval

- Maximum Working Temperature: 80°C
- Maximum Working Pressure: 1300 KPa
- Threads: Complies with AS 1722.2
- Material: DR Brass, Complies with AS 2345
- Suitable for Potable Water, Complies with AS/NZS 4020
- WELS Rating: 4 STAR 7.5 L/Min
- Double O-ring Seal