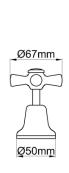

## IONA VANITY SPA/SINK SET

| CODE  | DESCRIPTION                             | COLOUR | TRIM | WELS Reg.<br>Number |
|-------|-----------------------------------------|--------|------|---------------------|
| 51650 | IONA VANITY SPA SET CP&GP WELS 4 STAR   | CHROME | GOLD | TM33665             |
| 51660 | IONA VANITY SPA/SINK SET CP WELS 4 STAR | CHROME |      | TM33665             |