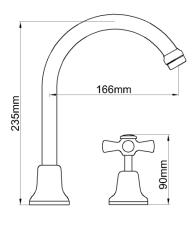

## IONA VANITY SPA/SINK SET

| CODE  | DESCRIPTION                             | COLOUR | TRIM | WELS Reg.<br>Number |
|-------|-----------------------------------------|--------|------|---------------------|
| 51650 | IONA VANITY SPA SET CP&GP WELS 4 STAR   | CHROME | GOLD | TM33665             |
| 51660 | IONA VANITY SPA/SINK SET CP WELS 4 STAR | CHROME |      | TM33665             |