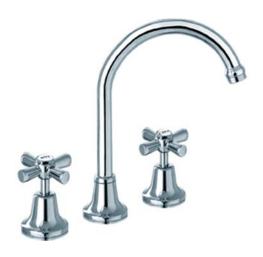

## IONA VANITY SPA/SINK SET

| CODE  | DESCRIPTION                             | COLOUR | TRIM | WELS Reg.<br>Number |
|-------|-----------------------------------------|--------|------|---------------------|
| 51650 | IONA VANITY SPA SET CP&GP WELS 4 STAR   | CHROME | GOLD | TM33665             |
| 51660 | IONA VANITY SPA/SINK SET CP WELS 4 STAR | CHROME |      | TM33665             |