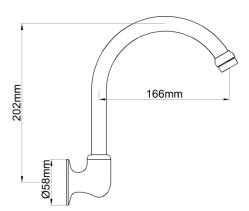

## IONA WALL SPA/SINK SPOUT

| CODE  | DESCRIPTION                                        | COLOUR | TRIM | WELS Reg.<br>Number |
|-------|----------------------------------------------------|--------|------|---------------------|
| 51850 | IONA WALL SPA/SINK SPOUT CHROME & GOLD WELS 4 STAR | CHROME | GOLD | TM33379             |
| 51860 | IONA WALL SPA/SINK SPOUT CHROME WELS 4 STAR        | CHROME |      | TM33379             |