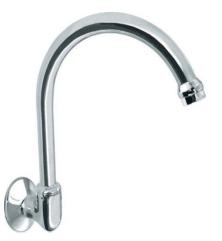

## IONA WALL SPA/SINK SPOUT

| CODE  | DESCRIPTION                                        | COLOUR | TRIM | WELS Reg.<br>Number |
|-------|----------------------------------------------------|--------|------|---------------------|
| 51850 | IONA WALL SPA/SINK SPOUT CHROME & GOLD WELS 4 STAR | CHROME | GOLD | TM33379             |
| 51860 | IONA WALL SPA/SINK SPOUT CHROME WELS 4 STAR        | CHROME |      | TM33379             |