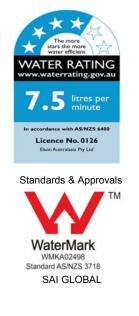

## Features & Approval

- Maximum Working Temperature: 80°C
- Maximum Working Pressure: 1300 KPa
- Threads: Complies with AS 1722.2
- Material: DR Brass, Complies with AS 2345
- Suitable for Potable Water, Complies with AS/NZS 4020
- WELS Rating: 4 STAR 7.5 L/Min