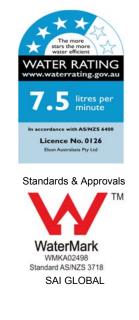

## Features & Approval

- Maximum Working Temperature: 80°C
- Maximum Working Pressure: 1300 KPa
- Threads: Complies with AS 1722.2
- Material: DR Brass, Complies with AS 2345
- Suitable for Potable Water, Complies with AS/NZS 4020
- WELS Rating: 4 STAR 7.5 L/Min