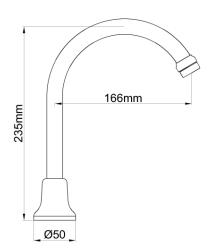

## IONA HOB SPA/SINK SPOUT

| CODE  | DESCRIPTION                                       | COLOUR | TRIM | WELS Reg. |
|-------|---------------------------------------------------|--------|------|-----------|
|       |                                                   |        |      | Number    |
| 51855 | IONA HOB SPA/SINK SPOUT CHROME & GOLD WELS 4 STAR | CHROME | GOLD | TM33373   |
| 51865 | IONA HOB SPA/SINK SPOUT CHROME WELS 4 STAR        | CHROME |      | TM33373   |

## Features & Approval

- Maximum Working Temperature: 80°C
- Maximum Working Pressure: 1300 KPa
- Threads: Complies with AS 1722.2
- Material: DR Brass, Complies with AS 2345
- Suitable for Potable Water, Complies with AS/NZS 4020
- WELS Rating: 4 STAR 7.5 L/Min