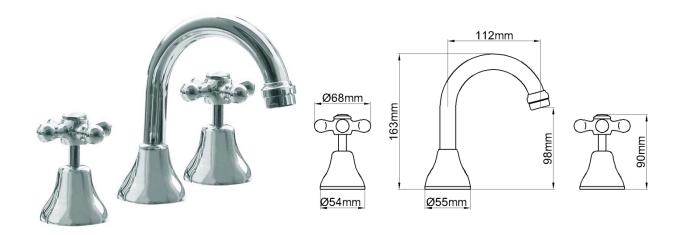

## ESPERANCE BASIN SET

| CODE  | DESCRIPTION                                    | COLOUR | TRIM | WELS Reg. |
|-------|------------------------------------------------|--------|------|-----------|
|       |                                                |        |      | Number    |
| 53150 | ESPERANCE BASIN SET C/P & G/P TRIM WELS 4 STAR | CHROME | GOLD | T33566    |
| 53160 | ESPERANCE BASIN SET C/P WELS 4 STAR            | CHROME |      | TM33729   |

## Features & Approval

- Maximum Working Temperature: 80°C
- Maximum Working Pressure: 1300 KPa
- Threads: Complies with AS 1722.2
- Material: DR Brass, Complies with AS 2345
- Suitable for Potable Water, Complies with AS/NZS 4020
- WELS Rating: 4 STAR 7.5 L/Min
- Double O-ring Seal