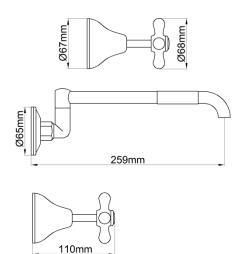

## **ESPERANCE LAUNDRY SET**

| CODE  | DESCRIPTION                                  | COLOUR | TRIM | WELS Reg.<br>Number |
|-------|----------------------------------------------|--------|------|---------------------|
| 53555 | ESPERANCE LAUNDRY SET CP&GP TRIM WELS 3 STAR | CHROME | GOLD | TM33715             |
| 53565 | ESPERANCE LAUNDRY SET CP WELS 3 STAR         | CHROME |      | TM33715             |

## **Features & Approval**

Maximum Working Temperature: 80<sup>°</sup>C

Maximum Working Pressure: 1300 KPa

Threads: Complies with AS 1722.2

• Material: DR Brass, Complies with AS 2345

• Suitable for Potable Water, Complies with AS/NZS 4020