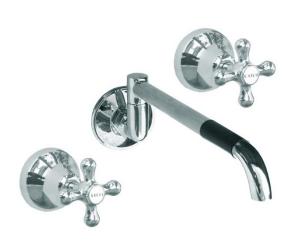

## **ESPERANCE LAUNDRY SET**

| CODE  | DESCRIPTION                                  | COLOUR | TRIM | WELS Reg.<br>Number |
|-------|----------------------------------------------|--------|------|---------------------|
| 53555 | ESPERANCE LAUNDRY SET CP&GP TRIM WELS 3 STAR | CHROME | GOLD | TM33715             |
| 53565 | ESPERANCE LAUNDRY SET CP WELS 3 STAR         | CHROME |      | TM33715             |