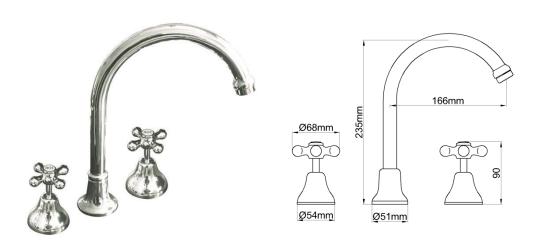

## ESPERANCE VANITY SPA/SINK SET

| CODE  | DESCRIPTION                                  | COLOUR | TRIM | WELS Reg. |
|-------|----------------------------------------------|--------|------|-----------|
|       |                                              |        |      | Number    |
| 53650 | ESPERANCE VANITY SPA SET CP&GP WELS 4 STAR   | CHROME | GOLD | TM33659   |
| 53660 | ESPERANCE VANITY SPA/SINK SET CP WELS 4 STAR | CHROME |      | TM33659   |

## **Features & Approval**

Maximum Working Temperature: 80°C
Maximum Working Pressure: 1300 KPa

• Threads: Complies with AS 1722.2

• Material: DR Brass, Complies with AS 2345

• Suitable for Potable Water, Complies with AS/NZS 4020