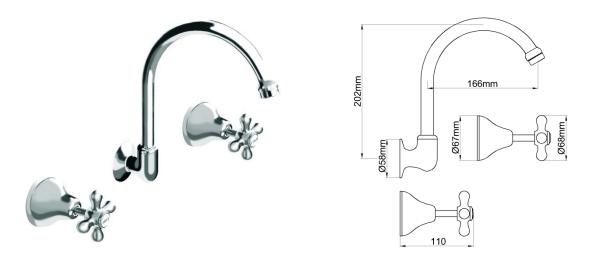

## ESPERANCE WALL SPA/SINK SET

| CODE  | DESCRIPTION                                        | COLOUR | TRIM | WELS Reg. |
|-------|----------------------------------------------------|--------|------|-----------|
|       |                                                    |        |      | Number    |
| 53655 | ESPERANCE WALL SPA/SINK SET CP&GP TRIM WELS 4 STAR | CHROME | GOLD | TM33677   |
| 53665 | ESPERANCE WALL SPA/SINK SET CP WELS 4 STAR         | CHROME |      | TM33677   |

## Features & Approval

- Maximum Working Temperature: 80°C
- Maximum Working Pressure: 1300 KPa
- Threads: Complies with AS 1722.2
- Material: DR Brass, Complies with AS 2345
- Suitable for Potable Water, Complies with AS/NZS 4020
- WELS Rating: 4 STAR 7.5 L/Min
- Double O-ring Seal