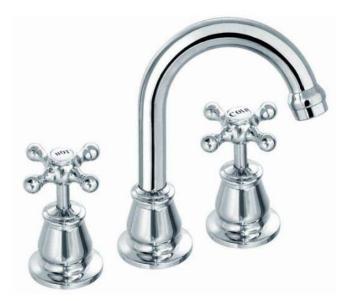

## KINGSMAN BASIN SET

| CODE  | DESCRIPTION                                  | COLOUR | TRIM | WELS Reg.<br>Number |
|-------|----------------------------------------------|--------|------|---------------------|
| 56015 | KINGSMAN BASIN SET CHROME & GOLD WELS 4 STAR | CHROME | GOLD | TM33739             |
| 56016 | KINGSMAN BASIN SET CHROME WELS 4 STAR        | CHROME |      | TM33739             |