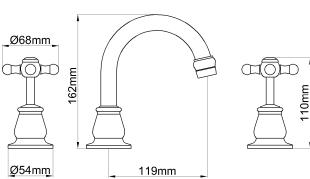

## KINGSMAN BASIN SET

| CODE  | DESCRIPTION                                  | COLOUR | TRIM | WELS Reg.<br>Number |
|-------|----------------------------------------------|--------|------|---------------------|
| 56015 | KINGSMAN BASIN SET CHROME & GOLD WELS 4 STAR | CHROME | GOLD | TM33739             |
| 56016 | KINGSMAN BASIN SET CHROME WELS 4 STAR        | CHROME |      | TM33739             |

## Features & Approval

- Maximum Working Temperature: 80°C
- Maximum Working Pressure: 1300 KPa
- Threads: Complies with AS 1722.2
- Material: DR Brass, Complies with AS 2345
- Suitable for Potable Water, Complies with AS/NZS 4020
- WELS Rating: 4 STAR 7.5 L/Min
- Double O-ring Seal