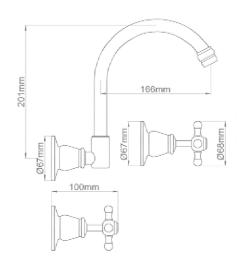

## KINGSMAN WALL SPA/SINK SET

| CODE  | DESCRIPTION                                          | COLOUR | TRIM | WELS Reg.<br>Number |
|-------|------------------------------------------------------|--------|------|---------------------|
| 56075 | KINGSMAN WALL SPA/SINK SET CHROME & GOLD WELS 4 STAR | CHROME | GOLD | TM33637             |
| 56076 | KINGSMAN WALL SPA/SINK SET CHROME WELS 4 STAR        | CHROME |      | TM33637             |

## Features & Approval

Maximum Working Temperature: 80°C
Maximum Working Pressure: 1300 KPa

• Threads: Complies with AS 1722.2

Material: DR Brass, Complies with AS 2345

Suitable for Potable Water, Complies with AS/NZS 4020