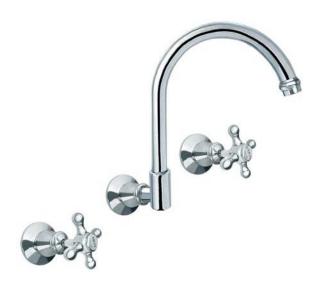

## KINGSMAN WALL SPA/SINK SET

| CODE  | DESCRIPTION                                          | COLOUR | TRIM | WELS Reg.<br>Number |
|-------|------------------------------------------------------|--------|------|---------------------|
| 56075 | KINGSMAN WALL SPA/SINK SET CHROME & GOLD WELS 4 STAR | CHROME | GOLD | TM33637             |
| 56076 | KINGSMAN WALL SPA/SINK SET CHROME WELS 4 STAR        | CHROME |      | TM33637             |