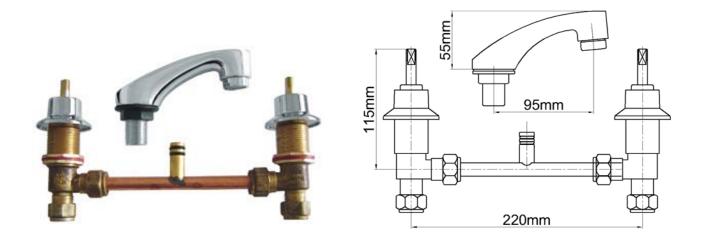

## PRODUCT DATA SHEET

U/S BASIN SET STANDARD SPOUT CP WELS 4 STAR

Product Code: 60483

## Features & Approval

- Maximum Working Temperature: 80°C
- Maximum Working Pressure: 1300 KPa
- Threads: Complies with AS 1722.2
- Material: DR Brass, Complies with AS 2345
- Suitable for Potable Water, Complies with AS/NZS 4020
- WELS Reg. Number:TM33418, WELS Rating: 4 STAR 7.5 L/Min