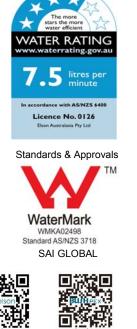

## Features & Approval

- Maximum Working Temperature: 80°C
- Maximum Working Pressure: 1300 KPa
- Threads: Complies with AS 1722.2
- Material: DR Brass, Complies with AS 2345
- Suitable for Potable Water, Complies with AS/NZS 4020
- WELS Reg. Number:TM33418, WELS Rating: 4 STAR 7.5 L/Min