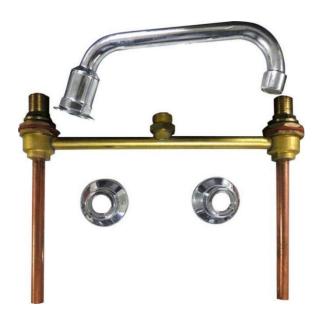

## PRODUCT DATA SHEET

U/S SINK SET 180mm TUBE SPOUT CP WELS 3 STAR

Product Code: 60495

## Features & Approval

- Maximum Working Temperature: 80°C
- Maximum Working Pressure: 1300 KPa
- Threads: Complies with AS 1722.2
- Material: DR Brass, Complies with AS 2345
- Suitable for Potable Water, Complies with AS/NZS 4020
- WELS Reg. Number: T33549, WELS Rating: 3 STAR 9 L/Min
- Double O-ring Seal