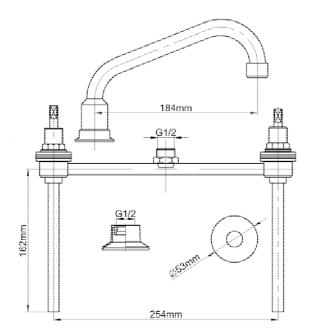

## PRODUCT DATA SHEET

U/S SINK SET 180mm TUBE SPOUT CP WELS 3 STAR

Product Code: 60495

## Features & Approval

- Maximum Working Temperature: 80°C
- Maximum Working Pressure: 1300 KPa
- Threads: Complies with AS 1722.2
- Material: DR Brass, Complies with AS 2345
- Suitable for Potable Water, Complies with AS/NZS 4020
- WELS Reg. Number: T33549, WELS Rating: 3 STAR 9 L/Min
- Double O-ring Seal