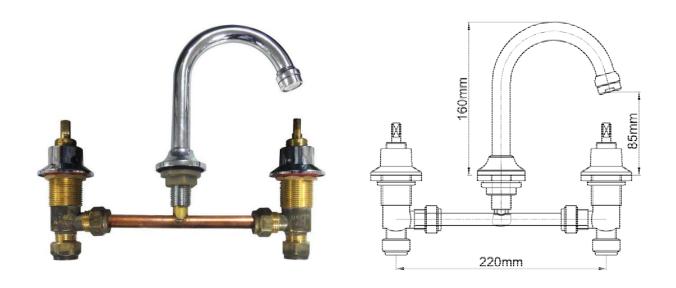

## UNSTYLED BASIN SET W/GOOSENECK SPOUT CP WELS 4 STAR

Product Code: 60750

## Features & Approval

- Maximum Working Temperature: 80 ℃
- Maximum Working Pressure: 1300 KPa
- Threads: Complies with AS 1722.2
- Material: DR Brass, Complies with AS 2345
- Suitable for Potable Water, Complies with AS/NZS 4020
- WELS Reg. Number: TM33674, WELS Rating: 4 STAR 7.5 L/Min
- Double O-ring Seal