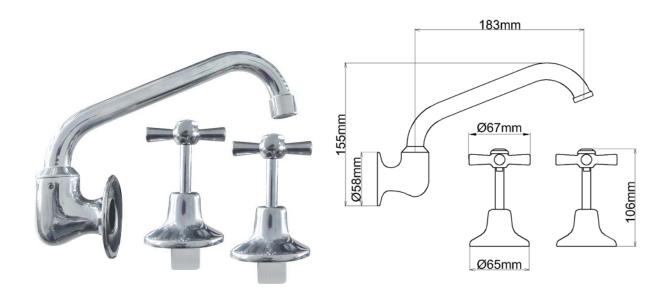

## ANTI-VANDAL E/C WALL SINK SET TUBE SPOUT C/P WELS 3 STAR

Product Code:64067

## Features & Approval

- $\bullet$  Maximum Working Temperature:  $80\,^{\circ}\!\!\mathrm{C}$
- Maximum Working Pressure: 1300 KPa
- Threads: Complies with AS 1722.2
- Material: DR Brass, Complies with AS 2345
- Suitable for Potable Water, Complies with AS/NZS 4020
- WELS Reg. Number: TM33742, WELS Rating: 3 STAR 9 L/Min
- Double O-ring Seal