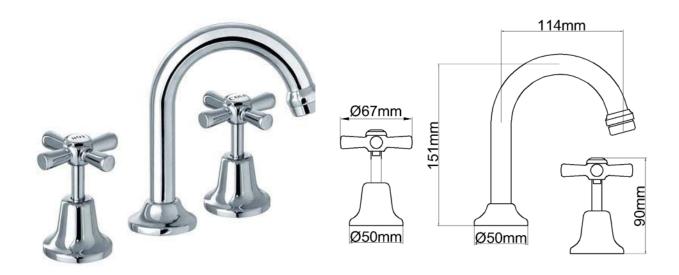

## ANTI-VANDAL E/C BASIN SET WITH G/NECK SPOUT CP WELS 4 STAR

Product Code:64160

## Features & Approval

- Maximum Working Temperature: 80 °C
- Maximum Working Pressure: 1300 KPa
- Threads: Complies with AS 1722.2
- Material: DR Brass, Complies with AS 2345
- Suitable for Potable Water, Complies with AS/NZS 4020
- WELS Reg. Number: TM33674, WELS Rating: 4 STAR 7.5 L/Min
- Double O-ring Seal