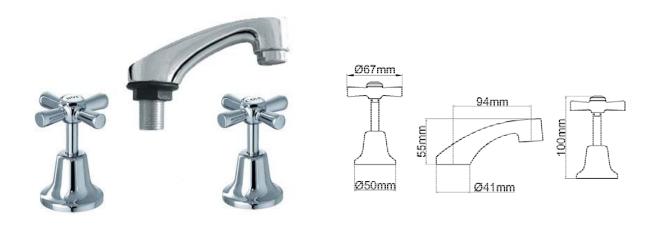

## ANTI-VANDAL E/C BASIN SET W/STANDARD SPOUT CP WELS 4 STAR

Product Code:64165

## **Features & Approval**

- Maximum Working Temperature: 80 ℃
- Maximum Working Pressure: 1300 KPa
- Threads: Complies with AS 1722.2
- Material: DR Brass, Complies with AS 2345
- Suitable for Potable Water, Complies with AS/NZS 4020
- WELS Reg. Number: TM33418, WELS Rating: 4 STAR 7.5 L/Min
- Double O-ring Seal